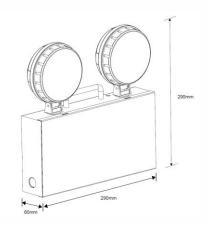

OP 220 240 OPERATING VOLTAGE

| Standard:                          | RFN2-01       |
|------------------------------------|---------------|
| Self-Test:                         | RFN2ST-01     |
| Comparable to:                     | 2x20W halogen |
| Total Power (W):                   | 2.2           |
| Total Light Output (lm):           | NA            |
| Total Emergency Light Output (Im): | 2x155         |
| Efficacy (lm/cctW):                | NA            |
| Lux at 1m (lux):                   | NA            |
| Emergency Lux at 1m (lux):         | 50            |
| CCT (K):                           | 6,500         |
| CRI:                               | 80            |
| IP:                                | 20            |
| Operation Temperature (°C):        | 0 ≤ Ta ≤ +40  |
| Inrush Current:                    | 5A/1ms        |
| RG Value:                          | 0             |
| L70B50 or the variant:             | 54,000        |
| Dimensions LxWxH:                  | 290x290x60    |
| Weight (kg):                       | 1.3           |