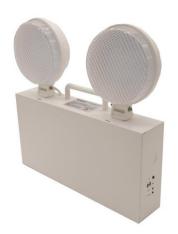

# **FINCH EMERGENCY TWIN SPOT**

2.2W, IP20

### CONSTRUCTION

• Pressed steel powder-coated housing

PRODUCT INFORMATION DOCUMENT

- Polycarbonate heads with prismatic diffusers
- LiFePO<sub>4</sub> battery

### **FEATURES**

- Standard (RFN2-01) and Self-Test (RFN2ST-01) versions available
- Fully adjustable lightheads enabling emergency illumination where required
- 20mm conduit entries on either side and keyhole mounting slots for ease of installation
- Non-maintained