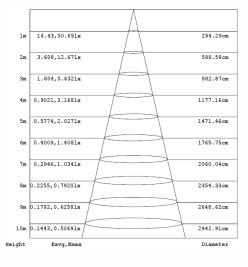

OP 220 240 OPERATING VOLTAGE

| Standard:                          | RFN2-01       |
|------------------------------------|---------------|
| Self-Test:                         | RFN2ST-01     |
| Comparable to:                     | 2x20W halogen |
| Total Power (W):                   | 2.2           |
| Total Light Output (lm):           | NA            |
| Total Emergency Light Output (Im): | 2x155         |
| Efficacy (lm/cctW):                | NA            |
| Lux at 1m (lux):                   | NA            |
| Emergency Lux at 1m (lux):         | 50            |
| CCT (K):                           | 6,500         |
| CRI:                               | 80            |
| IP:                                | 20            |
| Operation Temperature (°C):        | 0 ≤ Ta ≤ +40  |
| Inrush Current:                    | 5A/1ms        |
| RG Value:                          | 0             |
| L70B50 or the variant:             | 54,000        |
| Dimensions LxWxH:                  | 290x290x60    |
| Weight (kg):                       | 1.3           |